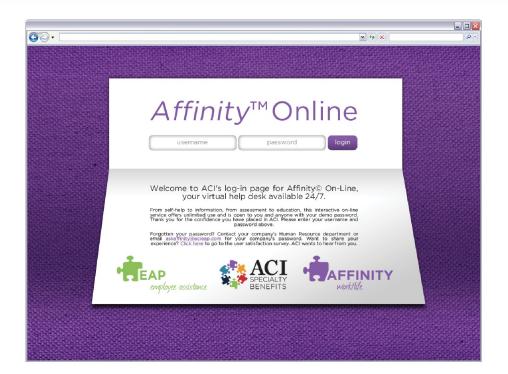

## Start Using Your Affinity TM Online

To access the **Affinity™** Online Website:

- Go to www.affinityonline.com
- In the login page, enter the company user name: goodwill
- 3. Enter the company password: aci

Affinity™ Online features self-help tools, resources and answers at any time of the day or night from any internet-connected computer. It is completely anonymous so privacy is assured. Best of all, it is free! No matter how often it is used, it is provided to your company at no additional cost.